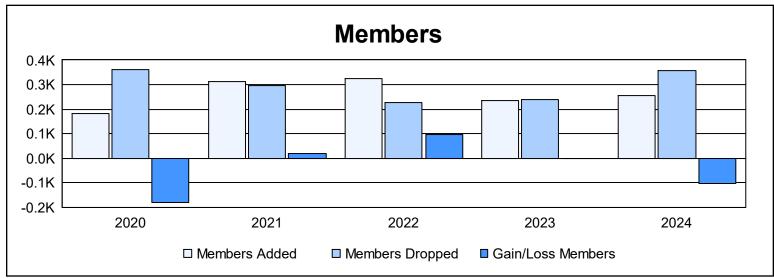

District 4 L6 As of June 2024 Cumulative

| Year      | New<br>Clubs | Dropped<br>Clubs | Gain/<br>Loss<br>Clubs | New<br>Members | Charter<br>Members | Reinstate<br>Members | Transfer<br>Members | Total<br>Member<br>Added | Total<br>Members<br>Dropped | Gain/<br>Loss<br>Members |
|-----------|--------------|------------------|------------------------|----------------|--------------------|----------------------|---------------------|--------------------------|-----------------------------|--------------------------|
| 2019-2020 | 1            | 2                | -1                     | 140            | 26                 | 7                    | 8                   | 181                      | 362                         | -181                     |
| 2020-2021 | 5            | 6                | -1                     | 156            | 145                | 7                    | 6                   | 314                      | 296                         | 18                       |
| 2021-2022 | 1            | 1                | 0                      | 223            | 70                 | 20                   | 11                  | 324                      | 227                         | 97                       |
| 2022-2023 | 0            | 6                | -6                     | 199            | 9                  | 7                    | 19                  | 234                      | 237                         | -3                       |
| 2023-2024 | 2            | 3                | -1                     | 165            | 64                 | 20                   | 6                   | 255                      | 357                         | -102                     |
| Average   | 2            | 4                | -2                     | 177            | 63                 | 12                   | 10                  | 262                      | 296                         | -34                      |